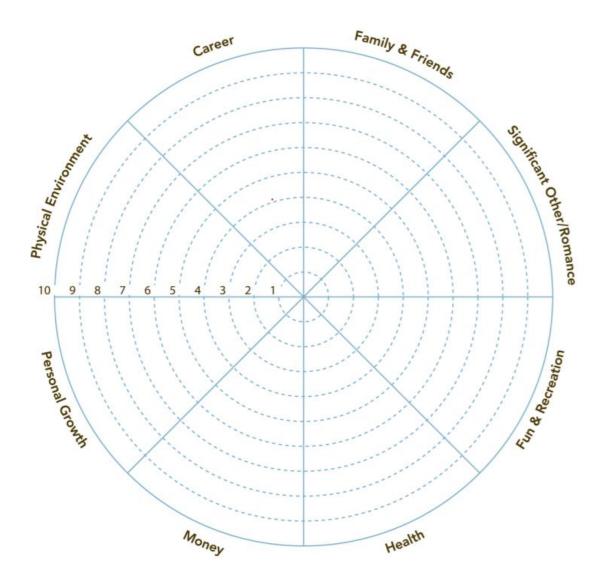

## The Wheel of Life Assessment

Directions: The eight sections in the Wheel of Life represent different aspects of your life. Seeing the center of the wheel as 1 and the outer edges as 10, rank your level of satisfaction with each area of life with a number between 1 (very dissatisfied) and 10 (fully satisfied) by drawing a straight or curved line to create a new outer edge. The new perimeter represents the wheel of your life. If this were a real wheel, how bumpy would your ride be?

See areas for improvement? What intentions can you set for 2019? Can you set some new goals, start some new habits? Complete your Wheel quarterly to gain more clarity on your level of satisfaction & growth in each area of your life!